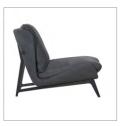

## **RALLY**

Styled on rally car bucket seats, the Rally chair references 50's design but races into the modern day with innovative hand-woven leather detailing and a polished dark bronze base. Sitting casually low to the ground, the Rally simplifies traditional armchair architecture with a more streamlined construction.

Two generous cushions form the seat and back, enveloping you in a feather-soft landing, supported by a light, fibreglass frame covered in rich woven leather. Simple, supercomfortable, with graphic textural contrasts.