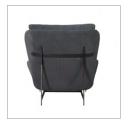

## **RALLY**

Styled on rally car bucket seats, the Rally chair references 50's design but races into the modern day with innovative hand-woven leather detailing and a polished dark bronze base. Sitting casually low to the ground, the Rally simplifies traditional armchair architecture with a more streamlined construction.

Two generous cushions form the seat and back, enveloping you in a feather-soft landing, supported by a light, fibreglass frame covered in rich woven leather. Simple, supercomfortable, with graphic textural contrasts.