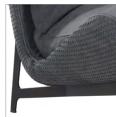

## **RALLY**

Styled on rally car bucket seats, the Rally chair references 50's design but races into the modern day with innovative hand-woven leather detailing and a polished dark bronze base. Sitting casually low to the ground, the Rally simplifies traditional armchair architecture with a more streamlined construction.

Two generous cushions form the seat and back, enveloping you in a feather-soft landing, supported by a light, fibreglass frame covered in rich woven leather. Simple, supercomfortable, with graphic textural contrasts.