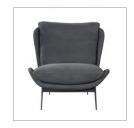

## **RALLY**

Styled on rally car bucket seats, the Rally chair references 50's design but races into the modern day with innovative hand-woven leather detailing and a polished dark bronze base. Sitting casually low to the ground, the Rally simplifies traditional armchair architecture with a more streamlined construction.

Two generous cushions form the seat and back, enveloping you in a feather-soft landing, supported by a light, fibreglass frame covered in rich woven leather. Simple, supercomfortable, with graphic textural contrasts.