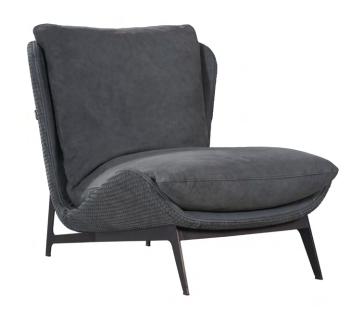

## **RALLY**

Styled on rally car bucket seats, the Rally chair references 50's design but races into the modern day with innovative hand-woven leather detailing and a polished dark bronze base. Sitting casually low to the ground, the Rally simplifies traditional armchair architecture with a more streamlined construction.

Two generous cushions form the seat and back, enveloping you in a feather-soft landing, supported by a light, fibreglass frame covered in rich woven leather. Simple, supercomfortable, with graphic textural contrasts.