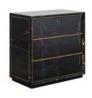

## **COLOSSEUM**

T-COF-TF-0001-Z

New extension with Coffee Tables, Side Tables, Consoles and, Chest (4 drawers) to our existing Colosseum range. Emperor Augustus, founder of the Roman Empire, boasted that his rule left Rome "a city of marble". 2000 years later, marble remains a stalwart of classic interior styling and the epitome of Mediterranean cool. The Colosseum collection marries the timeless elegance of this revered material with a nod to old England in its brass detailing. Push opening drawers are lined in luxurious Black Suedettette.

LINING: Black Suedette
NO. OF DRAWERS: 2

Special Note: The frequency and intensity of the marble veining will vary between pieces, marble is a natural material and each slab displays its own unique characteristics.

## PRODUCT SHOWN IN:

Marble Black Polished & Shiny Brass