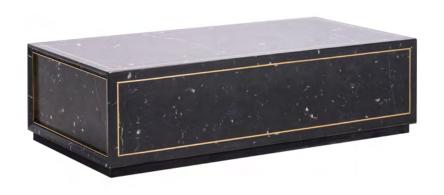

## **COLOSSEUM**

T-COF-TF-0001-Z

New extension with Coffee Tables, Side Tables, Consoles and, Chest (4 drawers) to our existing Colosseum range. Emperor Augustus, founder of the Roman Empire, boasted that his rule left Rome "a city of marble". 2000 years later, marble remains a stalwart of classic interior styling and the epitome of Mediterranean cool. The Colosseum collection marries the timeless elegance of this revered material with a nod to old England in its brass detailing. Push opening drawers are lined in luxurious Black Suedettette.

LINING: Black Suedette
NO. OF DRAWERS: 2

Special Note: The frequency and intensity of the marble veining will vary between pieces, marble is a natural material and each slab displays its own unique characteristics.

## **DIMENSIONS:**

L: 51.2" / 130 cm W: 26.5" / 67 cm H: 14.4" / 37 cm

## PRODUCT SHOWN IN:

Marble Black Polished & Shiny Brass