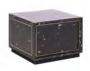

Console L: 70.9" / 180 cm W: 17.7" / 45 cm H: 29.9" / 76 cm

Colosseum

Colosseum Chest 3 Drawer L: 31.5" / 80 cm W: 17.7" / 45 cm H: 32.7" / 83 cm

Colosseum Chest 4 Drawer L: 31.5" / 80 cm W: 17.7" / 45 cm H: 32.5" / 83 cm