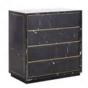

## **COLOSSEUM**

T-COF-TF-0001-Z

New extension with Coffee Tables, Side Tables, Consoles and, Chest (4 drawers) to our existing Colosseum range. Emperor Augustus, founder of the Roman Empire, boasted that his rule left Rome "a city of marble". 2000 years later, marble remains a stalwart of classic interior styling and the epitome of Mediterranean cool. The Colosseum collection marries the timeless elegance of this revered material with a nod to old England in its brass detailing. Push opening drawers are lined in luxurious Black Suedettette.

LINING: Black Suedette
NO. OF DRAWERS: 2

Special Note: The frequency and intensity of the marble veining will vary between pieces, marble is a natural material and each slab displays its own unique characteristics.

## **DIMENSIONS:**

L: 51.2" / 130 cm W: 26.5" / 67 cm H: 14.4" / 37 cm