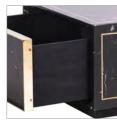

## **COLOSSEUM**

T-COF-TF-0001-Z

New extension with Coffee Tables, Side Tables, Consoles and, Chest (4 drawers) to our existing Colosseum range. Emperor Augustus, founder of the Roman Empire, boasted that his rule left Rome "a city of marble". 2000 years later, marble remains a stalwart of classic interior styling and the epitome of Mediterranean cool. The Colosseum collection marries the timeless elegance of this revered material with a nod to old England in its brass detailing. Push opening drawers are lined in luxurious Black Suedettette.

LINING: Black Suedette
NO. OF DRAWERS: 2

Special Note: The frequency and intensity of the marble veining will vary between pieces, marble is a natural material and each slab displays its own unique characteristics.

## PRODUCT SHOWN IN:

Marble Black Polished & Shiny Brass