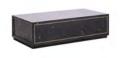

## **COLOSSEUM**

T-COF-TF-0001-Z

New extension with Coffee Tables, Side Tables, Consoles and, Chest (4 drawers) to our existing Colosseum range. Emperor Augustus, founder of the Roman Empire, boasted that his rule left Rome "a city of marble". 2000 years later, marble remains a stalwart of classic interior styling and the epitome of Mediterranean cool. The Colosseum collection marries the timeless elegance of this revered material with a nod to old England in its brass detailing. Push opening drawers are lined in luxurious Black Suedettette.

## **DIMENSIONS:**

L: 51.2" / 130 cm W: 26.5" / 67 cm H: 14.4" / 37 cm

## PRODUCT SHOWN IN:

Marble Black Polished & Shiny Brass