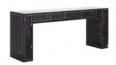

Console L: 70.9" / 180 cm W: 17.7" / 45 cm H: 29.9" / 76 cm

Colosseum

Colosseum Chest 3 Drawer L: 31.5" / 80 cm W: 17.7" / 45 cm H: 32.7" / 83 cm

Colosseum Chest 4 Drawer L: 31.5" / 80 cm W: 17.7" / 45 cm H: 32.5" / 83 cm